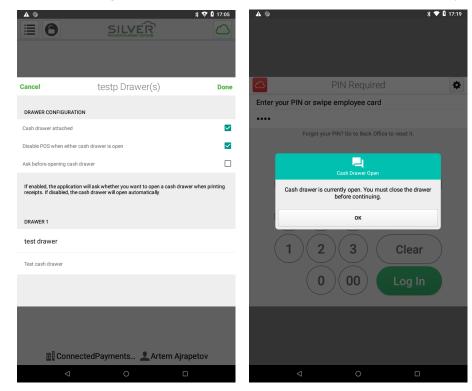

## **COMPULSORY CASH DARWER FOR ANDROID**

We've extended the compulsory cash drawer feature to the Android platform.

For added security, you can now enable the compulsory cash drawer setting at the point of sale. This restricts use of the POS when the cash drawer is open.

To configure from the POS Settings, check the "Disable POS when either cash drawer is open" checkbox.

Once enabled the user must close the cash drawer after each transaction before proceeding to the next.