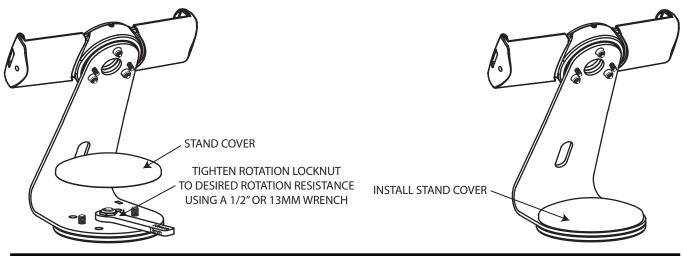

#### **ROTATION RESISTANCE ADJUSTMENT**

TIGHTEN ALL PHILLIPS FLAT HEAD SCREWS (3 PLACES)
THEN BACK OFF EACH OF THE SCREWS 1/4- 1/3 OF A TURN (3, PLACES)
FOR EASE OF ROTATION FROM LANDSCAPE TO PORTRAIT