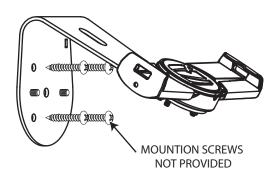

#### **INSTRUCTIONS**





Need Help?

https://customercare.ncrsilver.com



## **INSTRUCTIONS**

## **STAND ASSEMBLY ROTATION**





Need Help?

https://customercare.ncrsilver.com



## **INSTRUCTIONS**

## **TABLET PORTRAIT INSTALLATION**



Need Help?

https://customercare.ncrsilver.com



## **INSTRUCTIONS**

#### **TABLET LANDSCAPE INSTALLATION**



Need Help?

https://customercare.ncrsilver.com



**INSTRUCTIONS** 

# FIXED PORTRAIT OR LANDSCAPE ADJUSTMENT



#### **ROTATION RESISTANCE ADJUSTMENT**

TIGHTEN ALL PHILLIPS FLAT HEAD SCREWS (3 PLACES)
THEN BACK OFF EACH OF THE SCREWS 1/4- 1/3 OF A TURN (3, PLACES)
FOR EASE OF ROTATION FROM LANDSCAPE TO PORTRAIT

#### WALL MOUNTING OPTION