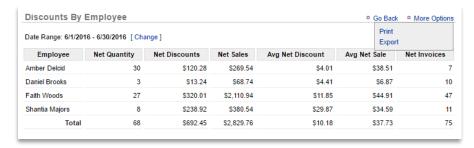

## **DISCOUNTS BY EMPLOYEE REPORT**

The Advanced Reporting module of NCR Console can help you identify training needs and prevent loss by giving you deeper insight to the discounts that occur at your POS. The **Discounts by Employee** report allows you to view discount details by employee for any date range you run.

You can also export the discount report to save on your computer and access any time.

- 1. From the report screen, Click More Options
- 2. Click Export

- 3. An excel file will appear at the bottom left corner of the screen (or wherever your downloads show)
- 4. Save the file to your computer for future reference