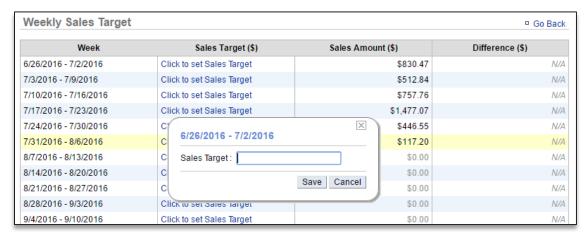

## TO SET A SALES GOAL BY WEEK

- 1. Click Sales Target by Week from the Sales Target screen
- 2. Select Click to set Sales Target for the week you wish to set a target for

3. Enter the sales target and click Save