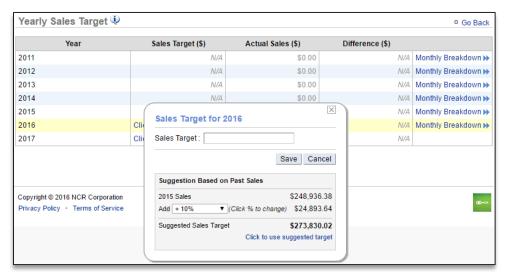

## TO SET A SALES GOAL BY YEAR

- 1. Select Sales Target by Year from the Sales Target screen
- 2. Select Click to set Sales Target for the year you wish to set a target for
  - Enter the sales target in the open cell; OR
  - If you have prior year sales for the year you select, you have the option to select Suggestion.
    This will expand additional options
    - a. Click the drop down arrow next to **Add** to select a percentage increase
    - b. Select Click to use suggested target to autofill the open cell

## 3. Click Save

• Once a yearly goal has been set, you can view a per month breakdown by clicking **Monthly Breakdown** to the right of the year you want to view.