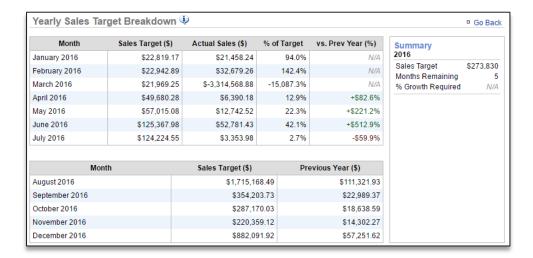

## 3. Click Save

• Once a yearly goal has been set, you can view a per month breakdown by clicking **Monthly Breakdown** to the right of the year you want to view.