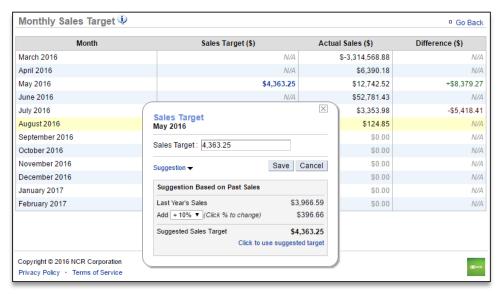

## TO SET A SALES GOAL BY MONTH

- 1. Click Sales Target by Month from the Sales Target screen
- Select Click to set Sales Target for the week you wish to set a target for
  - Enter the sales target in the open cell; OR
  - If you have prior year sales for the month you select, you have the option to select Suggestion.
    This will expand additional options
    - a. Click the drop down arrow next to **Add** to select a percentage increase
    - b. Select Click to use suggested target to autofill the open cell

3. Click Save