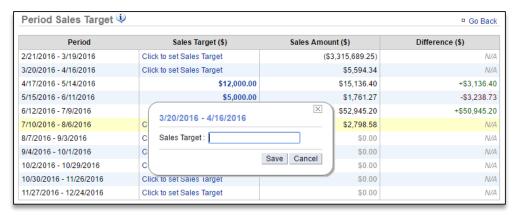

## TO SET A SALES GOAL BY PERIOD

- 1. Click Sales Target by Period from the Sales Target screen
- 2. Select Click to set Sales Target for the period you wish to set a target for

3. Enter the sales target and click Save