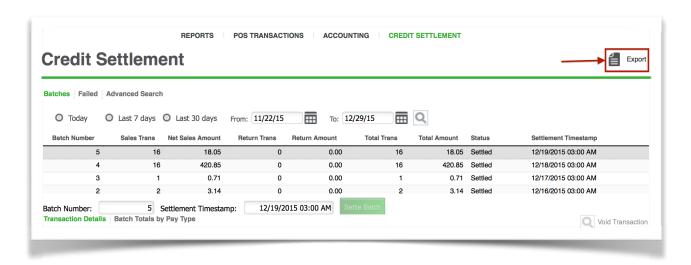

#### **SNAPSHOTS**

## **Credit Batch Summary**

| A            | В           | С                | D            | E             | F           | G                   | H       |                      |  |
|--------------|-------------|------------------|--------------|---------------|-------------|---------------------|---------|----------------------|--|
| Batch Number | Sales Trans | Net Sales Amount | Return Trans | Return Amount | Total Trans | <b>Total Amount</b> | Status  | Settlement Timestamp |  |
| 5            | 16          | 18.05            | 0            | 0             | 16          | 18.05               | Settled | 12/19/15 3:00        |  |
| 4            | 16          | 420.85           | 0            | 0             | 16          | 420.85              | Settled | 12/18/15 3:00        |  |
| 3            | 1           | 0.71             | 0            | 0             | 1           | 0.71                | Settled | 12/17/15 3:00        |  |
| 2            | 2           | 3.14             | 0            | 0             | 2           | 3.14                | Settled | 12/16/15 3:00        |  |
| 1            | 5           | 57.35            | 0            | 0             | 5           | 57.35               | Settled | 12/15/15 3:00        |  |