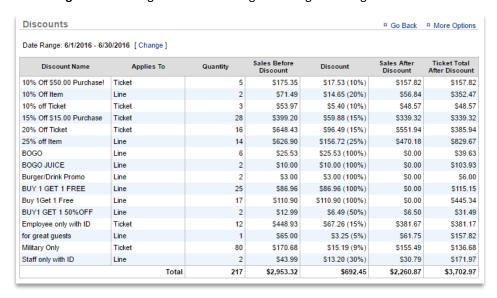

## **DISCOUNT DETAILS REPORT**

The Advanced Reporting Module of NCR Console offers deeper insight to discounts that occurred at the POS to help identify training opportunities and prevent loss.

The **Discount Details** report allows you to view discount name, where the discount is applied, discount quantity, sales prior to discount, discount amount, sales after discount and ticket total after discount for any date range you run.

4. Click the **Change** link to the right of the date range to change the range

You can export the **Discount Details Report** and save to your computer to refer to at any time.

- 1. In the right hand corner of the report, Click More Options
- 2. Click Export
- 3. An excel file will appear at the bottom left corner of the screen (or wherever your downloads show)
- 4. Save the file to your computer for future reference