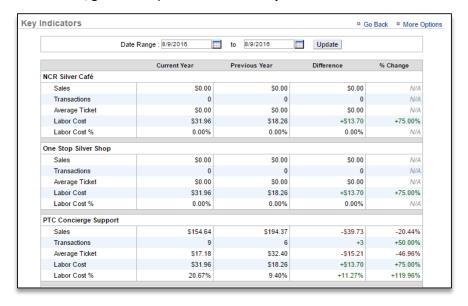

## **KEY INDICATOR REPORT**

The **Key Indicators** report in NCR Console's Advanced Reporting module is a one-stop location for top level comparative sales and labor data. The report will show you results from the current and last year, then give you the difference and percent change between the two years.

## To access the **Key Indicators** report:

1. Log into NCR Console, go to the Reports tab and click **Key Indicators** 

2. This report defaults to the current day but can be adjusted to run multiple days. If you have multiple locations, all of your locations will be shown in this report