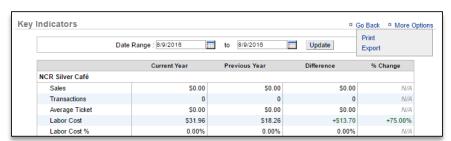

## TO PRINT OR EXPORT THE KEY INDICATOR REPORT

- 1. Click More Options
- 2. Click Print or Export report

- If you click Export, a csv file will appear at the bottom left corner of the screen (or wherever your downloads appear)
- 4. Save the file to your computer for future reference