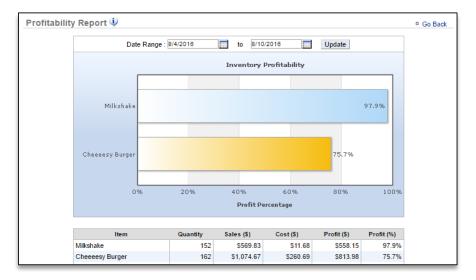

## **PROFITABILITY REPORT**

The **Profitability Report** in NCR Console's Inventory Management module allows you to track the profitability of products sold based on its cost of goods sold. You must have previously created recipes that are tied to your Point of Sale for this report to generate (see the **Inventory-Recipe Creation** help).

To access the **Profitability Report**:

- 1. Log into NCR Console, go to the Reports tab and click Inventory
- 2. Click Profitability Report

- 3. You will see a graph of top level information along with more detailed information about your items.
- 4. This report defaults to the current day going back one week. Enter the desired date range and click **Update.**