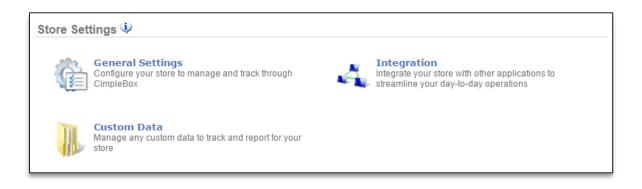

**My Settings:** Allows you to set personal preferences, which includes changing password information, setting local time zone and adjusting personal information

**Store Settings:** Allows you to set store preferences, which includes adding hours of operation for your location, updating address information, setting payroll preferences and enabling weather forecasting