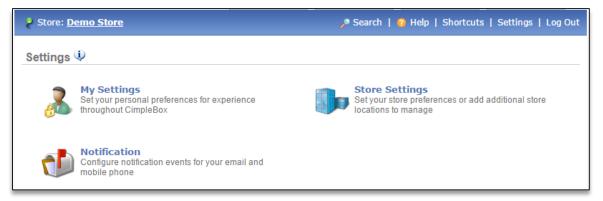

## SETTING FEATURES OVERVIEW

You have the ability to adjust settings within your Console account as it pertains to personal, store and notifications preferences. Below is an overview of the settings and what they control.

**My Settings:** Allows you to set personal preferences, which includes changing password information, setting local time zone and adjusting personal information

**Store Settings:** Allows you to set store preferences, which includes adding hours of operation for your location, updating address information, setting payroll preferences and enabling weather forecasting