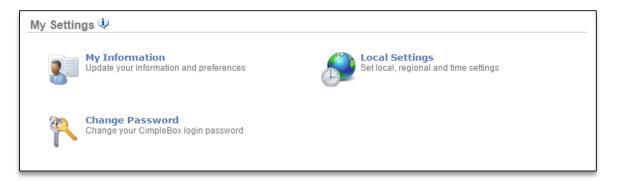

**My Settings:** Allows you to set personal preferences, which includes changing password information, setting local time zone and adjusting personal information

**Store Settings:** Allows you to set store preferences, which includes adding hours of operation for your location, updating address information, setting payroll preferences and enabling weather forecasting